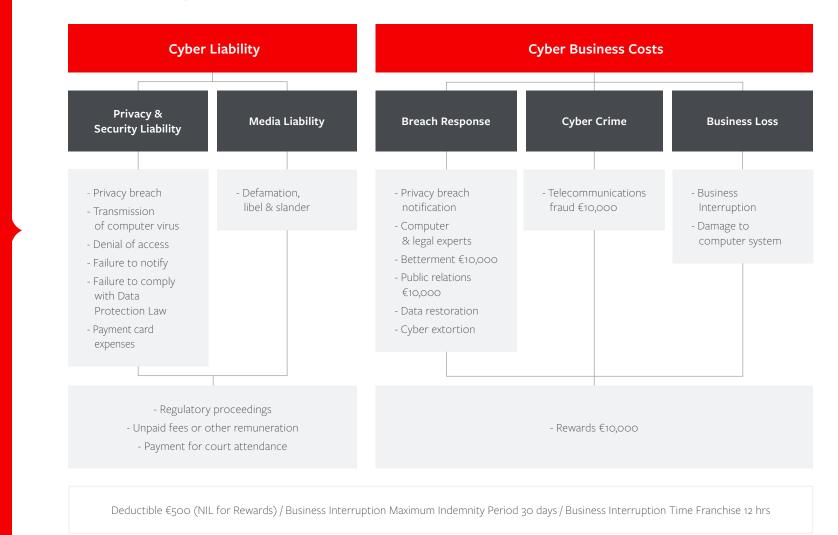

# Cyber Fundamentals

Cyber crime is now a significant issue for most businesses. With attacks becoming increasingly sophisticated, our Cyber Fundamentals product has become indispensable to the modern SME. With a blended cyber cover limit of €25,000, here's how it's structured:

If a client requires a greater Cyber limit, please contact our team who will be happy to discuss this with you.