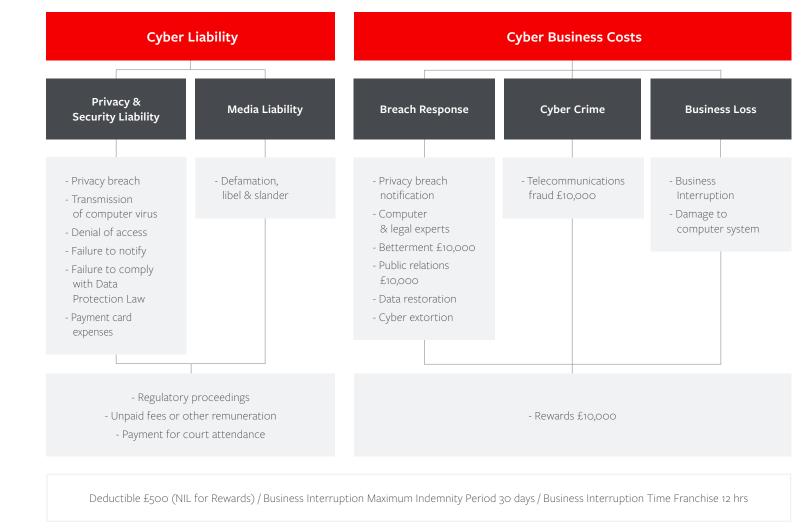

# Cyber Fundamentals

Cyber crime is now a significant issue for most businesses. With attacks becoming increasingly sophisticated, our Cyber Fundamentals product has become indispensable to the modern SME. With a blended cyber cover limit of £25,000, here's how it's structured:

If a client requires a greater Cyber limit, please contact our team who will be happy to discuss this with you.